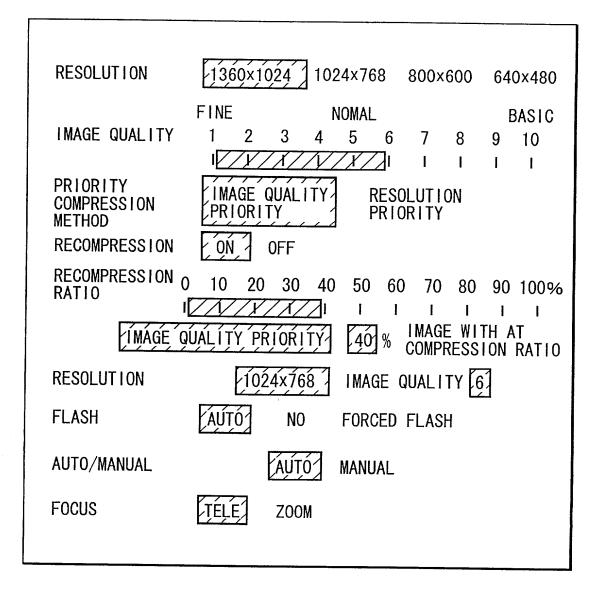

FIG. 4



FIG. 5

| CURRENT FREE SPACE 20 %                    | APPROX. **KB AVAILABLE                 |
|--------------------------------------------|----------------------------------------|
| HOW MACH DATA TO BE COMPACTED?             |                                        |
| FREE SPACE ** %                            | APPROX. ***KB AVAILABLE                |
| MAX 50 %                                   | KB FREE SPACE WITH THE CURRENT SETTING |
| EDIT RECOMPRESSION<br>INFORMATION SETTING? | YES                                    |
| COMPRESS EXISTING DATA?                    |                                        |
| Yes / No                                   |                                        |
|                                            |